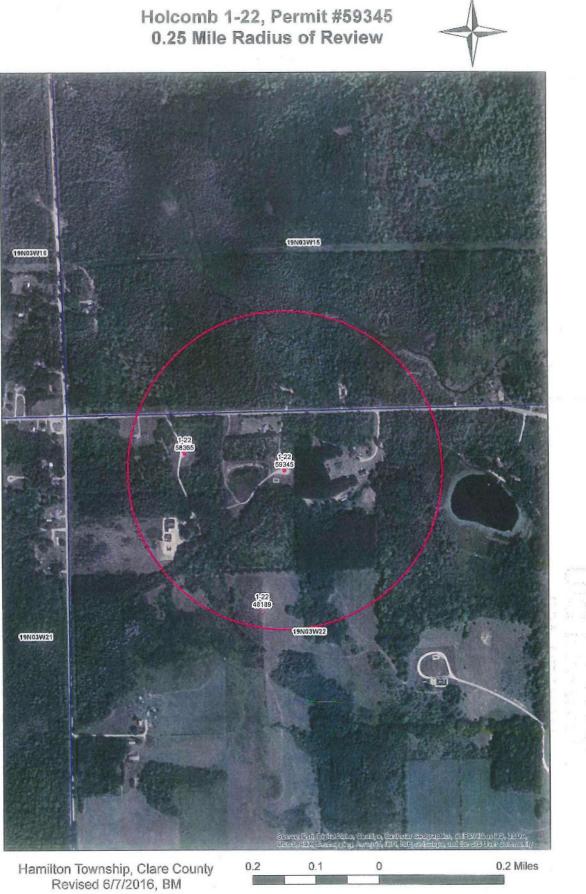

# 3 mile Ring Centered at 44.030800,-84.659500, MICHIGAN, EPA Region 5

Approximate Population: 1,577 Input Area (sq. miles): 28.27

MI-035-2R-0034

| Selected Variables                                                                                                                                                                                                                                                                                                                                                                                                                                                                                                 | State<br>Percentile | EPA Region<br>Percentile | USA<br>Percentile |  |  |  |  |  |
|--------------------------------------------------------------------------------------------------------------------------------------------------------------------------------------------------------------------------------------------------------------------------------------------------------------------------------------------------------------------------------------------------------------------------------------------------------------------------------------------------------------------|---------------------|--------------------------|-------------------|--|--|--|--|--|
| Selected VariablesPercentilePercentilePercentileEJ Index soEJ Index for PM2.5697054EJ Index for Ozone686954EJ Index for NATA* Diesel PM717257EJ Index for NATA* Air Toxics Cancer Risk707156EJ Index for NATA* Respiratory Hazard Index707256EJ Index for Traffic Proximity and Volume666853EJ Index for Superfund Proximity646145EJ Index for RIMP Proximity697156EJ Index for RIMP Proximity697156EJ Index for RIMP Proximity697156EJ Index for RIMP Proximity697156EJ Index for Hazardous Waste Proximity444938 |                     |                          |                   |  |  |  |  |  |
| EJ Index for PM2.5                                                                                                                                                                                                                                                                                                                                                                                                                                                                                                 | 69                  | 70                       | 54                |  |  |  |  |  |
| EJ Index for Ozone                                                                                                                                                                                                                                                                                                                                                                                                                                                                                                 | 68                  | 69                       | 54                |  |  |  |  |  |
| EJ Index for NATA <sup>*</sup> Diesel PM                                                                                                                                                                                                                                                                                                                                                                                                                                                                           | 71                  | 72                       | 57                |  |  |  |  |  |
| EJ Index for NATA* Air Toxics Cancer Risk                                                                                                                                                                                                                                                                                                                                                                                                                                                                          | 70                  | 71                       | 56                |  |  |  |  |  |
| EJ Index for NATA* Respiratory Hazard Index                                                                                                                                                                                                                                                                                                                                                                                                                                                                        | 70                  | 72                       | 56                |  |  |  |  |  |
| EJ Index for Traffic Proximity and Volume                                                                                                                                                                                                                                                                                                                                                                                                                                                                          | 66                  | 68                       | 53                |  |  |  |  |  |
| EJ Index for Lead Paint Indicator                                                                                                                                                                                                                                                                                                                                                                                                                                                                                  | 67                  | 68                       | 46                |  |  |  |  |  |
| EJ Index for Superfund Proximity                                                                                                                                                                                                                                                                                                                                                                                                                                                                                   | 64                  | 61                       | 45                |  |  |  |  |  |
| EJ Index for RIMP Proximity                                                                                                                                                                                                                                                                                                                                                                                                                                                                                        | 69                  | 71                       | 56                |  |  |  |  |  |
| EJ Index for Hazardous Waste Proximity                                                                                                                                                                                                                                                                                                                                                                                                                                                                             | 44                  | 49                       | 38                |  |  |  |  |  |
| EJ Index for Water Discharger Proximity                                                                                                                                                                                                                                                                                                                                                                                                                                                                            | 71                  | 72                       | 57                |  |  |  |  |  |

# PROPOSED CONVERSION TO WATER INJECTION WELL HOLCOMB 1-22 HAMILTON TOWNSHIP, CLARE COUNTY, MICHIGAN T19N-R03W, SECTION 22 <u>MICHIGAN PERMIT # 59345</u>

Muskegon Development Company is submitting the following application to convert the Holcomb 1-22 well to water injection for the purpose of enhanced oil recovery from the Richfield formation. The productive Richfield zone is from 4948' to 5010'. The injection zone is the same interval.