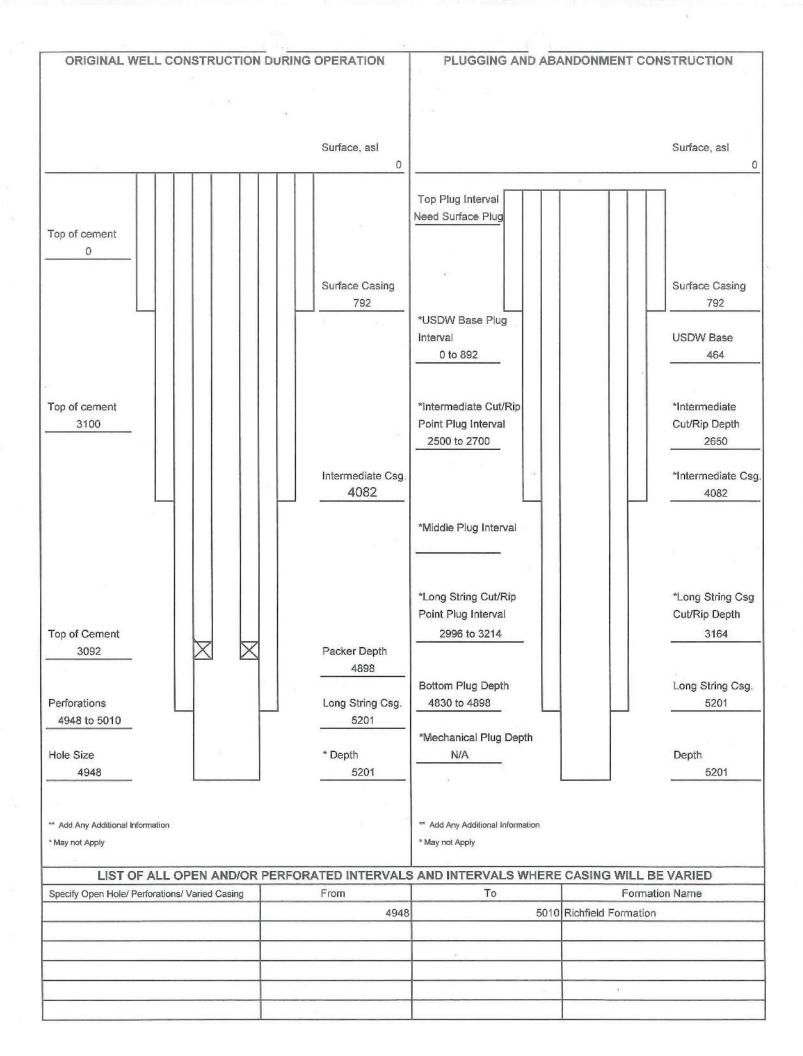

#### Approximate Population: 1,577

Input Area (sq. miles): 28.27

#### For additional information, see: www.epa.gov/environmentaljustice

EISCREEN is a screening tool for pre-decisional use only. It can help identify areas that may warrant additional consideration, analysis, or outreach. It does not provide a basis for decision-making, but it may help identify potential areas of EJ concern. Users should keep in mind that screening tools are subject to substantial uncertainty in their demographic and environmental data, particularly when looking at small geographic areas. Important caveats and uncertainties apply to this screening-level information, so it is essential to understand the limitations on appropriate interpretations and applications of these indicators. Please see EISCREEN documentation for discussion of these issues before using reports. This screening tool does not provide data on every environmental impact and demographic factor that may be relevant to a particular location. EISCREEN outputs should be supplemented with additional information and local knowledge before taking any action to address potential EJ concerns.