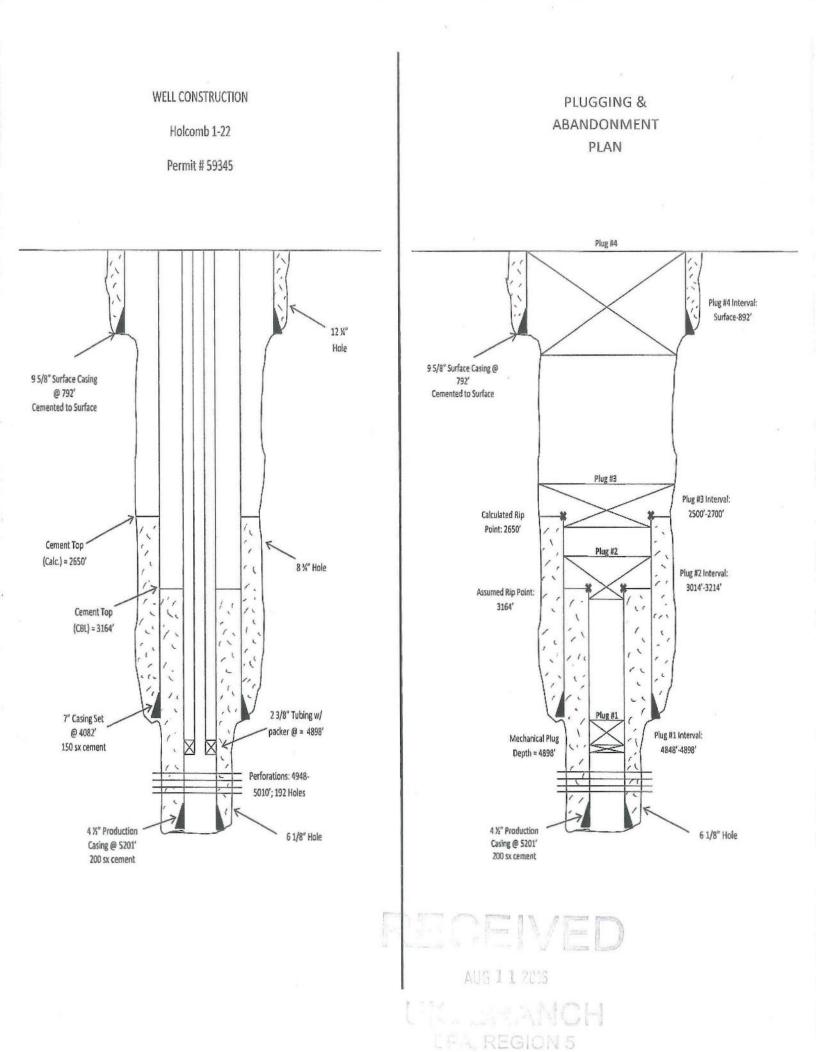

|                                                   |



# **Muskegon Development Company**

Financial Report December 31, 2015



plante moran

AUG 1 1 2016 UIO LINGAL ICH EPA, REGION 5

# List of Landowners Within 1320' of Holcomb 1-22 Hamilton Township, Clare County, T19N-R03W

| Section | Short Legal Description       | Owner Name                            | Owner's Street Address            | City, State Zip              |
|---------|-------------------------------|---------------------------------------|-----------------------------------|------------------------------|
| 15      | W/2 SE SW                     | Oblinsky, Frank & Nancy               | 9321 East Townlake Road           | Harrison, Michigan 48625     |
| 15      | W/2 E/2 SE SW                 | Burtka Trust, Richard A. & Eveline E. | 3360 12th Street                  |