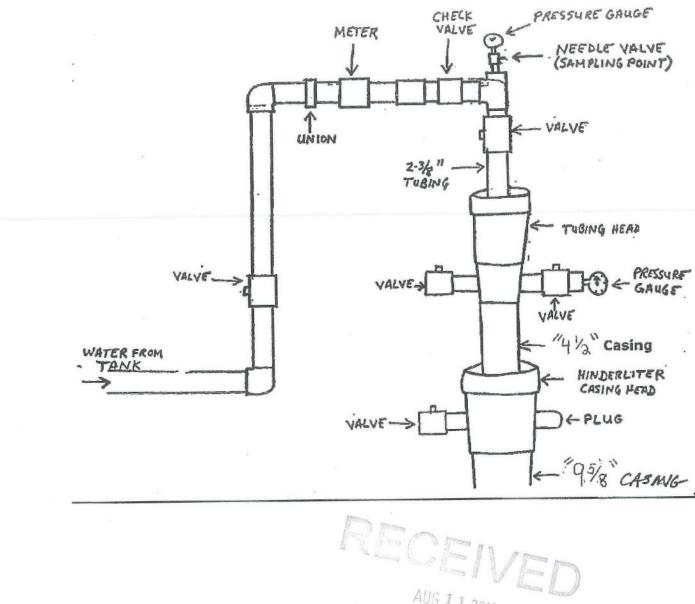

l information.

The information and data on this sheet is accurate to the best of our knowledge and belief, but are intended for general information only. Applications suggested for the materials are described only to help readers nake their own evaluations and datalsians, and are nation guarantoes nor to be construed as express or implied warranties of subsolity for these or other applications. National Oliwell makes no warrasty either express or implied boyond that stipulated in National Oliwell Standard Terms and Conditions of Sale.

RECEIVED AUG 1 1 2015 UIO EIRCINICH ERA, REGION 5

Authorized Distributor:

NATIONAL OILWELL VARCO

www.nov.com • mission.sales@nov.com 10000 Richmond, Houston, Texas 77042 (713)346-7500 (phone) • (713)346-7366 (fax)

# Injection Well Surface Construction



AUG 1 I 2016 UIC LIRANCH EPA, REGION 5

# TECHNI-HIB<sup>TM</sup> 606W Corrosion Inhibitor

**Product Information** 



ANTE

#### Description

TECHNI-HIB 606W corrosion inhibitor is a water-soluble combination of a cationic filming corrosion inhibitor and sulfite-based oxygen scavenger.

#### Uses

TECHNI-HIB 606W corrosion inhibitor has been developed for use as a packer fluid inhibitor, hydrostatic test inhibitor and general purpose filming corrosion inhibitor for water injection systems, water disposal operations, power water pumping systems and high water/oil ratio producing oil wells where a small amount of oxygen is present.

#### Application

TECHNI-HIB 606W corrosion inhibitor can be injected continuously into a system at a rate of 60 to 120 ppm (1 to 2 quarts per 100 barrels of