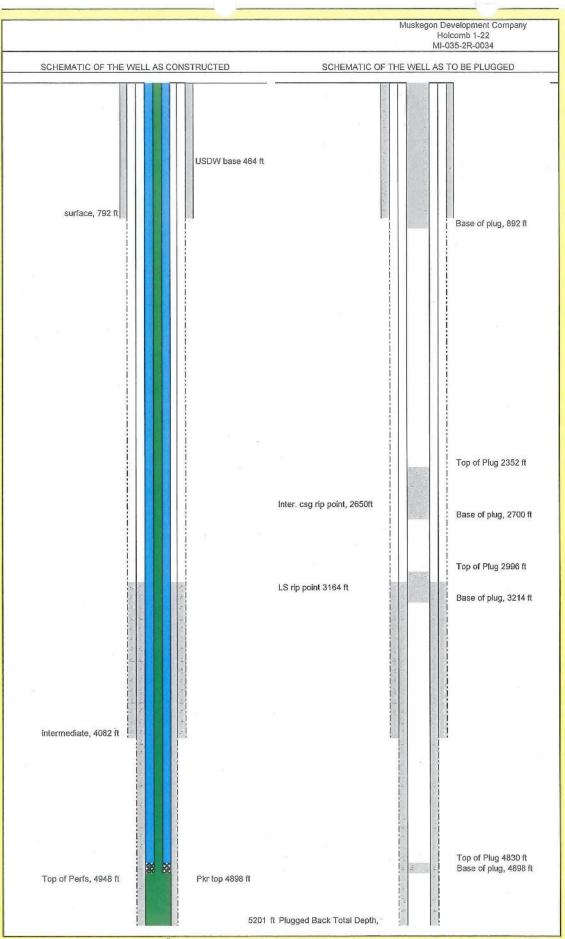

|                                                                                                                 |             |

le



## Version: Well Construction 2010-07-30

| 0/0/0040                            | Facility Name      | Operator                                            |                  |  |  |
|-------------------------------------|--------------------|-----------------------------------------------------|------------------|--|--|
| 8/8/2016<br>Well Name               | Holcomb 1-22       | Muskegon Development Company<br>USEPA Permit Number |                  |  |  |
| Holcom                              | ıb 1-22            | MI-035-2R-0034                                      | 59345            |  |  |
| County<br>Clare                     | State<br>MI        | 2R                                                  | Bill Tong        |  |  |
| Township<br>19N                     | Range<br>3W