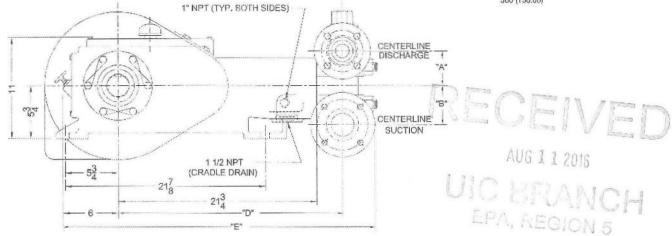

sure: psi(kPa) L model: 2000 (13,788) H model: 5000 (34,470) Crankshaft extension: in.(mm) Diameter: 2.5/2.499 (63.5/63.4746) Length: 4 9/16 (115.9) Keyway (width x depth): 5/8 x 5/16 (15.88 x 7.94) Maximum recommended sheave in.(mm): 37.5 (952.5) Minimum recommeded sheave in.(mm): 20 (508) For larger sizes: Contact Factory Pinion shaft extension, if gear reducer is supplied in.(mm) For belt or chain drive: **Contact Factory** For direct drive: Diameter: 1.75/1.749 (44.5/44.425) Length: 3 13/16 (96.8) Keyway (width x depth): 1/2 x 1/4 (12.7 x 6.4) Accessory gear reduction unit ratio: 3.50:1, 3.83:1, 4.2:1 Oil Capacity gallons (L) Crankcase: 1.2 (4.5) Gear Reducer: 2/3 (2.5) Weight, pump only on wood shipping skids pounds (Kg): 640 (290) Gear reducer, approximate pounds (Kg): 300 (136.08)



| Pump Model      | Flange Cor                 | inections                |       | Dimens | sions in I | nches (mm | 1)      |
|-----------------|----------------------------|--------------------------|-------|--------|------------|-----------|---------|
|                 | Discharge Connection Sizes | Suction Connection Sizes | А     | В      | С          | D         | E       |
| 30T-2L Threaded | 1 1/2 (38.10) FNPT         | 2 1/2 (63.5) FNPT        | 3 3/4 | 4 1/4  | 15 3/4     | 24 9/16   | 32 7/8  |
| 30T-2L Flanged  | 1 1/2 (38.10) API-2000 RJ  | 2 1/2 (63.5) ANSI-150 FF | 3 3/4 | 4 1/4  | 18 1/4     | 24 9/16   | 34 1/16 |
| 30T-2H          | 1 (25.4) ANSI-2500 RJ      | 2 (50.8) ANSI-300 FF     | 3 5/8 | 4      | 17 1/2     | 24 5/16   | 33 9/16 |

# **30T-2 Triplex Plunger Pum