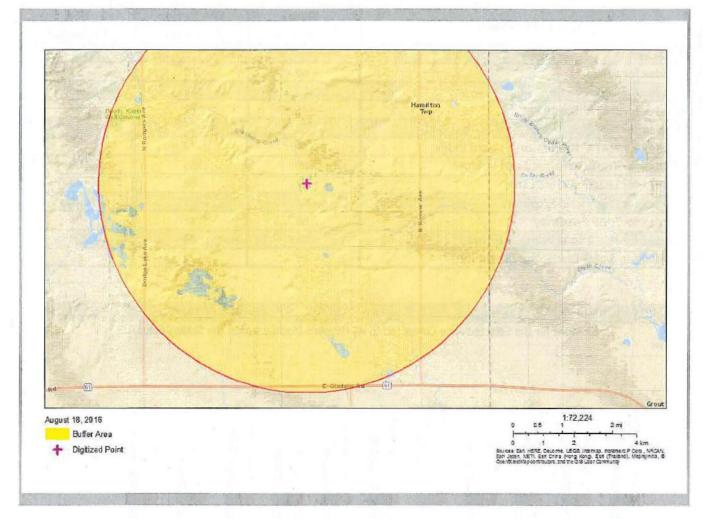

. For example, if a given location is at the 95th percentile nationwide, this means that only 5 percent of the US population has a higher block group value than the average person in the location being analyzed. The years for which the data are available, and the methods used, vary across these indicators. Important caveats and uncertainties apply to this screening-level information, so it is essential to understand the limitations on appropriate interpretations and applications of these indicators. Please see EJSCREEN documentation for discussion of these issues before using reports.

August 18, 2016



# **EJSCREEN Report (Version 2016)**



# 3 mile Ring Centered at 44.030800,-84.659500, MICHIGAN, EPA Region 5

Approximate Population: 1,577 Input Area (sq. miles): 28.27 MI-035-2R-0034



| Sites reporting to EPA                                             |     |
|--------------------------------------------------------------------|-----|
| Superfund NPL                                                      | 0   |
| Hazardous Waste Treatment, Storage, and Disposal Facilities (TSDF) | , 0 |
| National Pollutant Discharge Elimination System (NPDES)            | 0   |



# EJSCREEN Report (Version 2016)



#### 3 mile Ring Centered at 44.030800,-84.659500, MICHIGAN, EPA Region 5

#### Approximate Population: 1,577

Input Area (sq. miles): 28.27

#### MI-035-2R-0034

| Selected Variables                                                  | Value  | State<br>Avg. | %ile in<br>State | EPA<br>Region<br>Avg. | %ile in<br>EPA<br>Region | USA<br>Avg. | %ile in<br>USA |
|------------