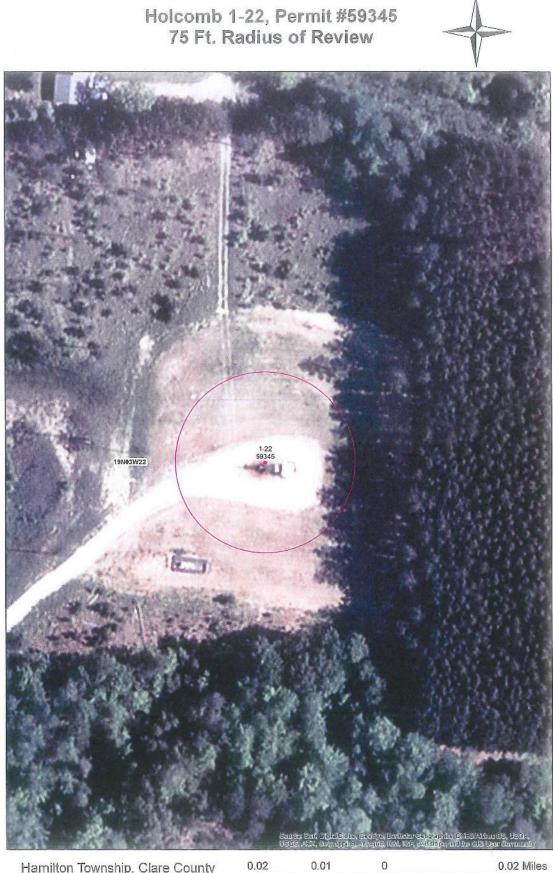

# 3 mile Ring Centered at 44.030800,-84.659500, MICHIGAN, EPA Region 5

Approximate Population: 1,577 Input Area (sq. miles): 28.27

MI-035-2R-0034

| Selected Variables                                                                                                                                                                                                                                                                                                                                                                                                                                                                                                 | State<br>Percentile | EPA Region<br>Percentile | USA<br>Percentile |  |  |  |  |  |
|--------------------------------------------------------------------------------------------------------------------------------------------------------------------------------------------------------------------------------------------------------------------------------------------------------------------------------------------------------------------------------------------------------------------------------------------------------------------------------------------------------------------|---------------------|--------------------------|-------------------|--|--|--|--|--|
| Selected VariablesPercentilePercentilePercentileEJ Index soEJ Index for PM2.5697054EJ Index for Ozone686954EJ Index for NATA* Diesel PM717257EJ Index for NATA* Air Toxics Cancer Risk707156EJ Index for NATA* Respiratory Hazard Index707256EJ Index for Traffic Proximity and Volume666853EJ Index for Superfund Proximity646145EJ Index for RIMP Proximity697156EJ Index for RIMP Proximity697156EJ Index for RIMP Proximity697156EJ Index for RIMP Proximity697156EJ Index for Hazardous Waste Proximity444938 |                     |                          |                   |  |  |  |  |  |
| EJ Index for PM2.5                                                                                                                                                                                                                                                                                                                                                                                                                                                                                                 | 69                  | 70                       | 54                |  |  |  |  |  |
| EJ Index for Ozone                                                                                                                                                                                                                                                                                                                                                                                                                                                                                                 | 68                  | 69                       | 54                |  |  |  |  |  |
| EJ Index for NATA <sup>*</sup> Diesel PM                                                                                                                                                                                                                                                                                                                                                                                                                                                                           | 71                  | 72                       | 57                |  |  |  |  |  |
| EJ Index for NATA* Air Toxics Cancer Risk                                                                                                                                                                                                                                                                                                                                                                                                                                                                          | 70                  | 71                       | 56                |  |  |  |  |  |
| EJ Index for NATA* Respiratory Hazard Index                                                                                                                                                                                                                                                                                                                                                                                                                                                                        | 70                  | 72                       | 56                |  |  |  |  |  |
| EJ Index for Traffic Proximity and Volume                                                                                                                                                                                                                                                                                                                                                                                                                                                                          | 66                  | 68                       | 53                |  |  |  |  |  |
| EJ Index for Lead Paint Indicator                                                                                                                                                                                                                                                                                                                                                                                                                                                                                  | 67                  | 68                       | 46                |  |  |  |  |  |
| EJ Index for Superfund Proximity                                                                                                                                                                                                                                                                                                                                                                                                                                                                                   | 64                  | 61                       | 45                |  |  |  |  |  |
| EJ Index for RIMP Proximity                                                                                                                                                                                                                                                                                                                                                                                                                                                                                        | 69                  | 71                       | 56                |  |  |  |  |  |
| EJ Index for Hazardous Waste Proximity                                                                                                                                                                                                                                                                                                                                                                                                                                                                             | 44                  | 49                       | 38                |  |  |  |  |  |
| EJ Index for Water Discharger Proximity                                                                                                                                                                                                                                                                                                                                                                                                                                                                            | 71                  | 72                       | 57                |  |  |  |  |  |