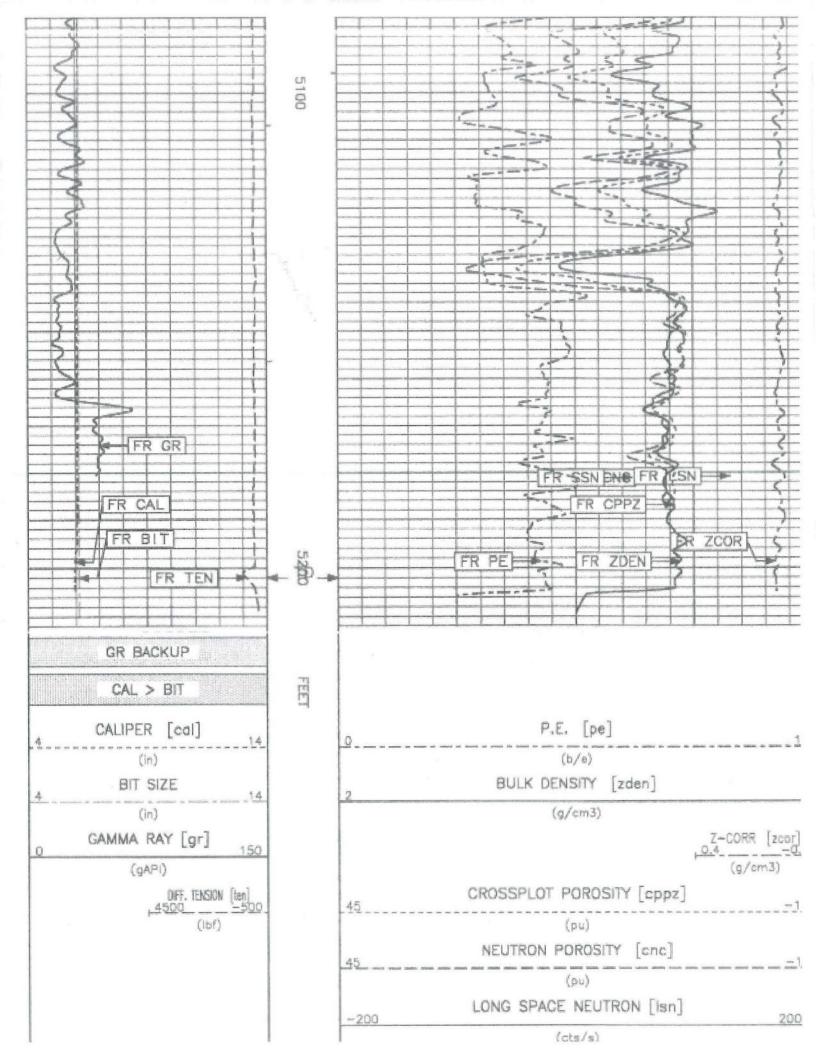

| Amerika<br>Amerika<br>A |                    |              |
|--------------------------------------------------|-------------------------|--------------------|--------------|
| CLEICE OL ORDORICH SOMEL<br>2.1VLE OL WILLINGTON |                         | P1                 | 006>         |
|                                                  |                         | Rich Part          |              |
|                                                  |                         |                    |              |
|                                                  |                         |                    |              |
|                                                  | -ny-n-n-n-kanden        | -ALAN-1-AstAsiatha | and all book |







# **Baker** Atlas

| File No:                                                                                                        | Company