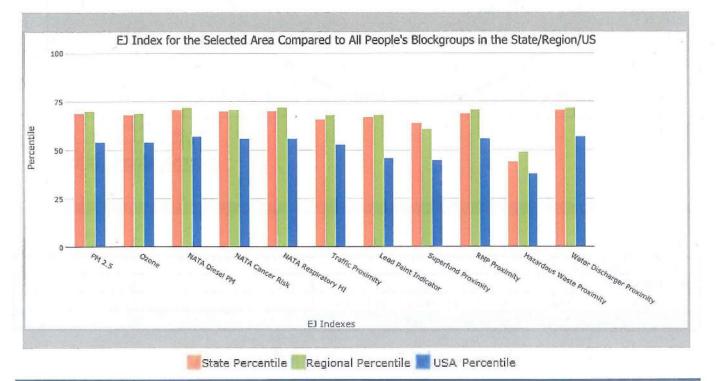

| 44                  | 49                       | 38                |  |  |  |  |  |
| EJ Index for Water Discharger Proximity                                                                                                                                                                                                                                                                                                                                                                                                                                                                            | 71                  | 72                       | 57                |  |  |  |  |  |



This report shows the values for environmental and demographic indicators and EJSCREEN indexes. It shows environmental and demographic raw data (e.g., the estimated concentration of ozone in the air), and also shows what percentile each raw data value represents. These percentiles provide perspective on how the selected block group or buffer area compares to the entire state, EPA region, or nation. For example, if a given location is at the 95th percentile nationwide, this means that only 5 percent of the US population has a higher block group value than the average person in the location being analyzed. The years for which the data are available, and the methods used, vary across these indicators. Important caveats and uncertainties apply to this screening-level information, so it is es