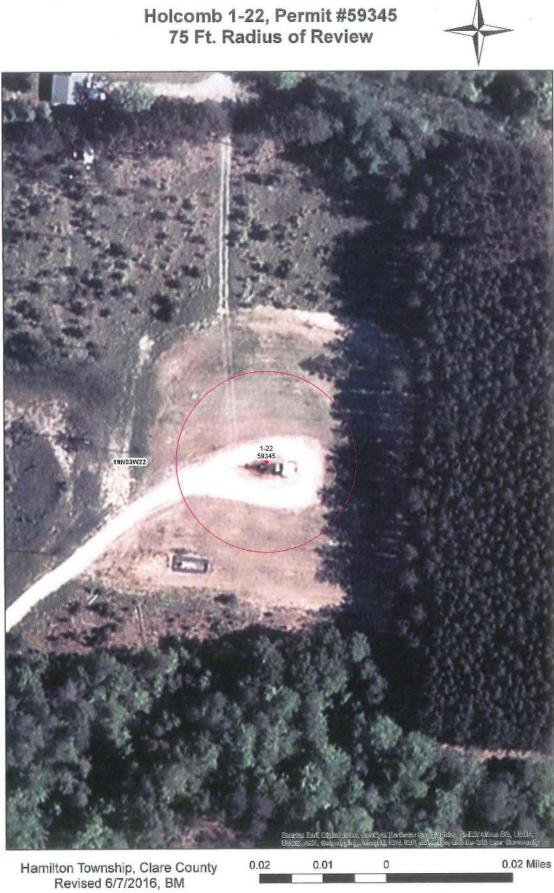

is contained within a 75 ft. radius circle centered at the well. The project area contains little to no vegetation.

It is my determination that conversion of the Holcomb 1-22 well to water injection is not likely to adversely affect the Northern Long-Eared Bat or the Kirtland's Warbler. The project area does not contain any trees that would provide shelter for either threatened or endangered animals.

Please contact me at (989) 772-4900 or <u>bennettmyler@muskegondevelopment.com</u> if you have any questions. Thank you.

Sincerley,

Burt Maln

Bennett Myler, Geologist

(1) <u>http://www.fws.gov/midwest/endangered/lists/michigan-cty.html</u>

(2) <u>http://www.fws.gov/midwest/endangered/mammals/nleb/index.html</u>

(3) http://www.fws.gov/midwest/endangered/birds/Kirtland/kiwafctsht.html



N



GOVERNOR

RE:

STATE OF MICHIGAN MICHIGAN STATE HOUSING DEVELOPMENT AUTHORITY STATE HISTORIC PRESERVATION OFFICE

KEVIN ELSENHEIMER EXECUTIVE DIRECTOR

July 25, 2016

LISA PERENCHIO EPA REGION 5 77 WEST JACKSON BLVD WU 16J CHICAGO IL 60604

> ER04-92 Muskegon Development Company Well Projects - Holcomb 1-22, Sec. 22, T19N, R3W, Hamilton Township, Clare County (EPA)

Dear Ms. Perenchio:

Under the authority of Section 106 of the National Historic Preservation Act of 1966, as amended, we have reviewed the above-cited undertaking at the location noted above. Based on the information provided for our review, it is the opinion of the State Historic Preservation Officer (SHPO) that <u>no historic properties are affected</u> within the area of potential effects of this undertaking.

This l