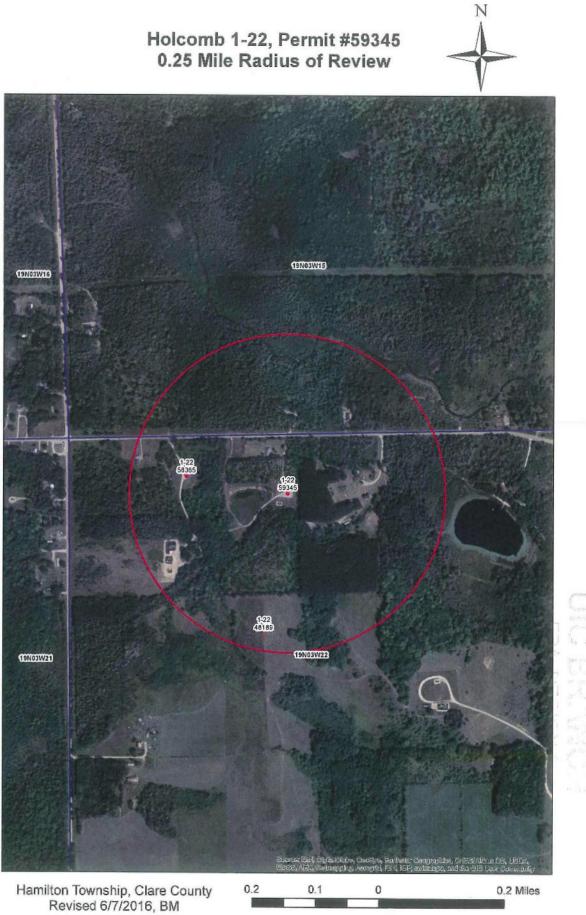

# 3 mile Ring Centered at 44.030800,-84.659500, MICHIGAN, EPA Region 5

Approximate Population: 1,577 Input Area (sq. miles): 28.27

MI-035-2R-0034

| Selected Variables                                                                                                                                                                                                                                                                                                                                                                                                                                                                                                 | State<br>Percentile | EPA Region<br>Percentile | USA<br>Percentile |  |  |  |  |  |
|--------------------------------------------------------------------------------------------------------------------------------------------------------------------------------------------------------------------------------------------------------------------------------------------------------------------------------------------------------------------------------------------------------------------------------------------------------------------------------------------------------------------|---------------------|--------------------------|-------------------|--|--|--|--|--|
| Selected VariablesPercentilePercentilePercentileEJ Index soEJ Index for PM2.5697054EJ Index for Ozone686954EJ Index for NATA* Diesel PM717257EJ Index for NATA* Air Toxics Cancer Risk707156EJ Index for NATA* Respiratory Hazard Index707256EJ Index for Traffic Proximity and Volume666853EJ Index for Superfund Proximity646145EJ Index for RIMP Proximity697156EJ Index for RIMP Proximity697156EJ Index for RIMP Proximity697156EJ Index for RIMP Proximity697156EJ Index for Hazardous Waste Proximity444938 |                     |                          |                   |  |  |  |  |  |
| EJ Index for PM2.5                                                                                                                                                                                                                                                                                                                                                                                                                                                                                                 | 69                  | 70                       | 54                |  |  |  |  |  |
| EJ Index for Ozone                                                                                                                                                                                                                                                                                                                                                                                                                                                                                                 | 68                  | 69                       | 54                |  |  |  |  |  |
| EJ Index for NATA <sup>*</sup> Diesel PM                                                                                                                                                                                                                                                                                                                                                                                                                                                                           | 71                  | 72                       | 57                |  |  |  |  |  |
| EJ Index for NATA* Air Toxics Cancer Risk                                                                                                                                                                                                                                                                                                                                                                                                                                                                          | 70                  | 71                       | 56                |  |  |  |  |  |
| EJ Index for NATA* Respiratory Hazard Index                                                                                                                                                                                                                                                                                                                                                                                                                                                                        | 70                  | 72                       | 56                |  |  |  |  |  |
| EJ Index for Traffic Proximity and Volume                                                                                                                                                                                                                                                                                                                                                                                                                                                                          | 66                  | 68                       | 53                |  |  |  |  |  |
| EJ Index for Lead Paint Indicator                                                                                                                                                                                                                                                                                                                                                                                                                                                                                  | 67                  | 68                       | 46                |  |  |  |  |  |
| EJ Index for Superfund Proximity                                                                                                                                                                                                                                                                                                                                                                                                                                                                                   | 64                  | 61                       | 45                |  |  |  |  |  |
| EJ Index for RIMP Proximity                                                                                                                                                                                                                                                                                                                                                                                                                                                                                        | 69                  | 71                       | 56                |  |  |  |  |  |
| EJ Index for Hazardous Waste Proximity                                                                                                                                                                                                                                                                                                                                                                                                                                                                             | 44                  | 49                       | 38                |  |  |  |  |  |
| EJ Index for Water Discharger Proximity                                                                                                                                                                                                                                                                                                                                                                                                                                                                            | 71                  | 72                       | 57                |  |  |  |  |  |