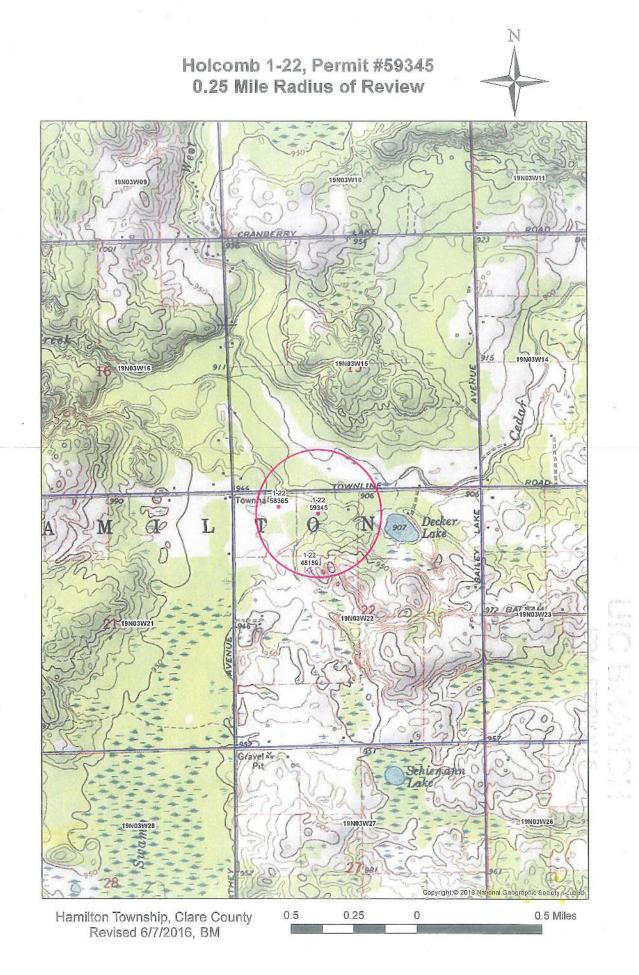

# 3 mile Ring Centered at 44.030800,-84.659500, MICHIGAN, EPA Region 5

Approximate Population: 1,577 Input Area (sq. miles): 28.27

MI-035-2R-0034

| Selected Variables                                                                                                                                                                                                                                                                                                                                                                                                                                                                                                 | State<br>Percentile | EPA Region<br>Percentile | USA<br>Percentile |  |  |  |  |  |
|--------------------------------------------------------------------------------------------------------------------------------------------------------------------------------------------------------------------------------------------------------------------------------------------------------------------------------------------------------------------------------------------------------------------------------------------------------------------------------------------------------------------|---------------------|--------------------------|-------------------|--|--|--|--|--|
| Selected VariablesPercentilePercentilePercentileEJ Index soEJ Index for PM2.5697054EJ Index for Ozone686954EJ Index for NATA* Diesel PM717257EJ Index for NATA* Air Toxics Cancer Risk707156EJ Index for NATA* Respiratory Hazard Index707256EJ Index for Traffic Proximity and Volume666853EJ Index for Superfund Proximity646145EJ Index for RIMP Proximity697156EJ Index for RIMP Proximity697156EJ Index for RIMP Proximity697156EJ Index for RIMP Proximity697156EJ Index for Hazardous Waste Proximity444938 |                     |                          |                   |  |  |  |  |  |
| EJ Index for PM2.5                                                                                                                                                                                                                                                                                                                                                                                                                                                                                                 | 69                  | 70                       | 54                |  |  |  |  |  |
| EJ Index for Ozone                                                                                                                                                                                                                                                                                                                                                                                                                                                                                                 | 68                  | 69                       | 54                |  |  |  |  |  |
| EJ Index for NATA <sup>*</sup> Diesel PM                                                                                                                                                                                                                                                                                                                                                                                                                                                                           | 71                  | 72                       | 57                |  |  |  |  |  |
| EJ Index for NATA* Air Toxics Cancer Risk                                                                                                                                                                                                                                                                                                                                                                                                                                                                          | 70                  | 71                       | 56                |  |  |  |  |  |
| EJ Index for NATA* Respiratory Hazard Index                                                                                                                                                                                                                                                                                                                                                                                                                                                                        | 70                  | 72                       | 56                |  |  |  |  |  |
| EJ Index for Traffic Proximity and Volume                                                                                                                                                                                                                                                                                                                                                                                                                                                                          | 66                  | 68                       | 53                |  |  |  |  |  |
| EJ Index for Lead Paint Indicator                                                                                                                                                                                                                                                                                                                                                                                                                                                                                  | 67                  | 68                       | 46                |  |  |  |  |  |
| EJ Index for Superfund Proximity                                                                                                                                                                                                                                                                                                                                                                                                                                                                                   | 64                  | 61                       | 45                |  |  |  |  |  |
| EJ Index for RIMP Proximity                                                                                                                                                                                                                                                                                                                                                                                                                                                                                        | 69                  | 71                       | 56                |  |  |  |  |  |
| EJ Index for Hazardous Waste Proximity                                                                                                                                                                                                                                                                                                                                                                                                                                                                             | 44                  | 49                       | 38                |  |  |  |  |  |
| EJ Index for Water Discharger Proximity                                                                                                                                                                                                                                                                                                                                                                                                                                                                            | 71                  | 72                       | 57                |  |  |  |  |  |

# PROPOSED CONVERSION TO WATER INJECTION WELL HOLCOMB 1-22 HAMILTON TOWNSHIP, CLARE COUNTY, MICHIGAN T19N-R03W, SECTION 22 <u>MICHIGAN PERMIT # 59345</u>

Muskegon Development Company is submitting the following application to convert the Holcomb 1-22 well to water injection for the purpose of enhanced oil recovery from the Richfield formation. The productive Richfield zone is from 4948' to 5010'. The injection zone is the same interval.