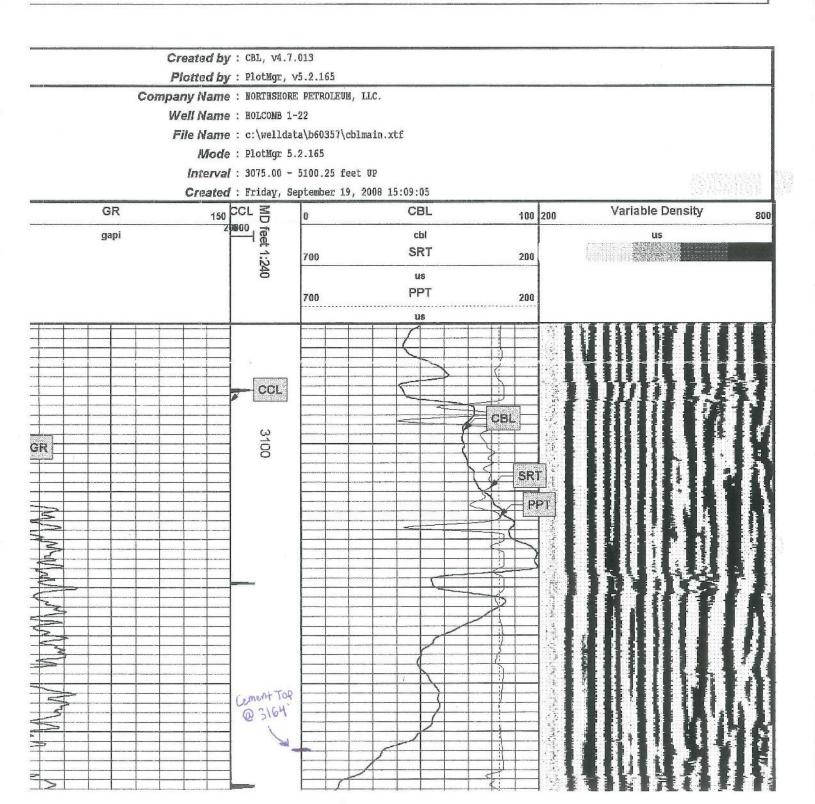

Y AND                                                                                                   |                                                    |         |                                        |

# DEPTH OFFSETS

### (for Acquired Curves)

| SERIES | DEPTH OFFSET | ACQUI | RED CUR | VES  |    |     |     |
|--------|--------------|-------|---------|------|----|-----|-----|
| 1311XA | -11.000      | GR    |         |      |    |     |     |
| 2421XA | -11.000      | NEU   |         |      |    |     |     |
| 2302XA | -9.500       | CCL   | ACCL    |      |    |     |     |
| 1412XA | 0.000        | CBL   | SRT     | SATT | BI | PPT | SIG |
| SYSTEM | 0.000        | TTEN  | TEN     |      |    |     |     |
|        |              |       |         |      |    |     |     |





# DEĐ

3

### MICHIGAN DEPARTMENT OF ENVIRONMENTAL QUALITY - OFFICE OF GEOLOGICAL SURVEY RECORD OF WELL DRILLING OR DEEPENING

- 10. Miles - 2

.

|                                      | KECORD OF WELL I                          | DRILLING OR DEEPENING                                       |  |  |  |  |
|--------------------------------------|-------------------------------------------|-------------------------------------------------------------|--|--|--|--|
|                                      | pervisor of Wells or Part 625 Mineral V   |                                                             |  |  |  |  |
| amended. Non-submission and/or f     | alsification of this information may resu | It in fines and/or imprisonment. 59345                      |  |  |  |  |
| 4