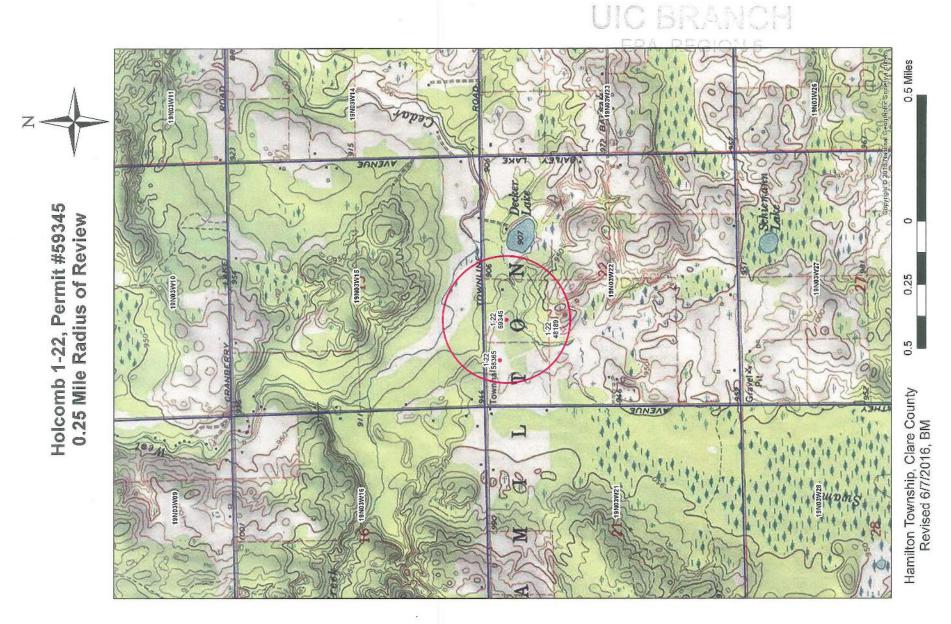

# 3 mile Ring Centered at 44.030800,-84.659500, MICHIGAN, EPA Region 5

Approximate Population: 1,577 Input Area (sq. miles): 28.27

MI-035-2R-0034

| Selected Variables                                                                                                                                                                                                                                                                                                                                                                                                                                                                                                 | State<br>Percentile | EPA Region<br>Percentile | USA<br>Percentile |  |  |  |  |  |
|--------------------------------------------------------------------------------------------------------------------------------------------------------------------------------------------------------------------------------------------------------------------------------------------------------------------------------------------------------------------------------------------------------------------------------------------------------------------------------------------------------------------|---------------------|--------------------------|-------------------|--|--|--|--|--|
| Selected VariablesPercentilePercentilePercentileEJ Index soEJ Index for PM2.5697054EJ Index for Ozone686954EJ Index for NATA* Diesel PM717257EJ Index for NATA* Air Toxics Cancer Risk707156EJ Index for NATA* Respiratory Hazard Index707256EJ Index for Traffic Proximity and Volume666853EJ Index for Superfund Proximity646145EJ Index for RIMP Proximity697156EJ Index for RIMP Proximity697156EJ Index for RIMP Proximity697156EJ Index for RIMP Proximity697156EJ Index for Hazardous Waste Proximity444938 |                     |                          |                   |  |  |  |  |  |
| EJ Index for PM2.5                                                                                                                                                                                                                                                                                                                                                                                                                                                                                                 | 69                  | 70                       | 54                |  |  |  |  |  |
| EJ Index for Ozone                                                                                                                                                                                                                                                                                                                                                                                                                                                                                                 | 68                  | 69                       | 54                |  |  |  |  |  |
| EJ Index for NATA <sup>*</sup> Diesel PM                                                                                                                                                                                                                                                                                                                                                                                                                                                                           | 71                  | 72                       | 57                |  |  |  |  |  |
| EJ Index for NATA* Air Toxics Cancer Risk                                                                                                                                                                                                                                                                                                                                                                                                                                                                          | 70                  | 71                       | 56                |  |  |  |  |  |
| EJ Index for NATA* Respiratory Hazard Index                                                                                                                                                                                                                                                                                                                                                                                                                                                                        | 70                  | 72                       | 56                |  |  |  |  |  |
| EJ Index for Traffic Proximity and Volume                                                                                                                                                                                                                                                                                                                                                                                                                                                                          | 66                  | 68                       | 53                |  |  |  |  |  |
| EJ Index for Lead Paint Indicator                                                                                                                                                                                                                                                                                                                                                                                                                                                                                  | 67                  | 68                       | 46                |  |  |  |  |  |
| EJ Index for Superfund Proximity                                                                                                                                                                                                                                                                                                                                                                                                                                                                                   | 64                  | 61                       | 45                |  |  |  |  |  |
| EJ Index for RIMP Proximity                                                                                                                                                                                                                                                                                                                                                                                                                                                                                        | 69                  | 71                       | 56                |  |  |  |  |  |
| EJ Index for Hazardous Waste Proximity                                                                                                                                                                                                                                                                                                                                                                                                                                                                             | 44                  | 49                       | 38                |  |  |  |  |  |
| EJ Index for Water Discharger Proximity                                                                                                                                                                                                                                                                                                                                                                                                                                                                            | 71                  | 72                       | 57                |  |  |  |  |  |